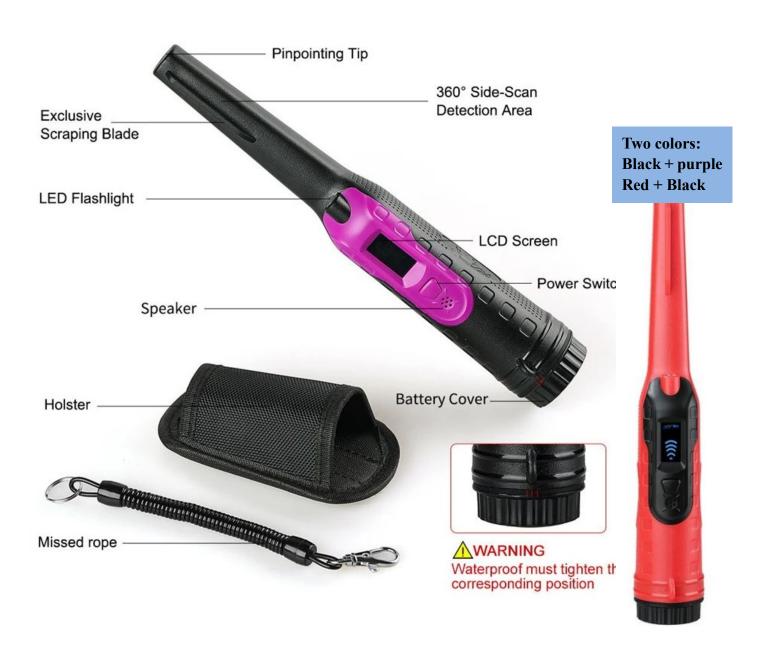

#### HS-11 waterproof IP68 portable metal detector pinpointer

HS-11 waterproof metal detector with features audible and vibrating alarms to indicate the presence of metal objects. The alarms increase in intensity as the pinpointer HS-11 is moved closer to the metal target. Microprocessor circuitry ensures maximum sensitivity and requires no adjustments or fine-tuning. Additional features include a pinpointing tip, side-scanning capability, an LED flashlight to assist with low-light hunting, a woven belt holster for easy portability, and a sifting blade to help scrape away soil during recovery.

### **♦** HS-11 waterproof portable metal detector features:

- **1. High Sensitivity:** HS-11 metal detector has a high sensitivity that can **detect 2mm tiny needles**, perfect for working indoors, outdoor, on sand, lawn, or soil with speed and accuracy.
- **2. Full waterproof IP68:** This metal detector can be widely used in security inspection, archaeological treasure exploration, and prospecting. IP68 waterproof can use **underwater max in 30m depth.**
- **3. 360 Degree Detect:** This pointer metal detector can scan 360 degrees quickly, covering a large area, and providing high efficiency.
- 4. LCD screen display: the small LCD screen displays the battery power situation and detection signal.
- **5. High Strength ABS Shell:** The shell of this detector is made of excellent ABS material, which is drop resistant and has good durability.
- **6. LED flashlight:** Bright LED flashlight, can be used in the dark.

| HS-11 Specification          |                                                                             |
|------------------------------|-----------------------------------------------------------------------------|
| Material                     | ABS                                                                         |
| Color                        | Red or Black (optional)                                                     |
| Alarm mode                   | Audio or vibration                                                          |
| <b>Detection sensitivity</b> | High sensitivity can detect 2mm needles 5-8cm (for detecting a dollar coin) |
| Waterproof rating            | IP68(<30m depth underwater)                                                 |
| Working temperature          | -20°C to 60°C                                                               |
| Battery                      | 1*6F22 9V battery(not included)                                             |
| LCD screen display           | Battery power status and detection signal                                   |
| LED flashlight               | LED flashlight assists in dark and low light conditions.                    |
| Dimension of Unit            | 255(L) X 34(W) X 4(H)mm                                                     |
| Weight of Unit               | 153G( without battery )                                                     |
| Packing details              | 50pcs one carton, , carton size: 34x34x57cm/13kgs                           |