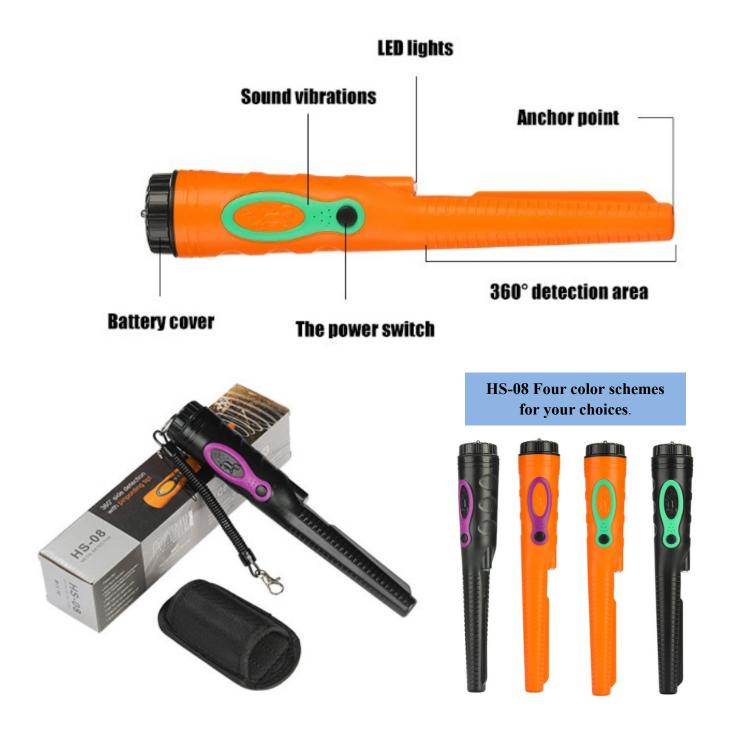

# Model: HS-08 waterproof IP68 portable metal detector pinpointer

Securina Detection System Co., Limited
D99 / Mob: +86-159-14162649 E-mail: <u>sebrina@securinadetection.com</u> Tel: +86-755-29025099 / Mob: +86-159-14162649

### **♦** HS-08 waterproof portable metal detector features:

- ➤ **360 Degree metal detection and Optional Three Mode:** Audio, Vibrate, Audio and Vibrate at the same time. Portable metal detector HS-08 is suitable for quiet, noisy, seabed and other different environments.
- Full Waterproof IP68 Design: In any weather, heavy rain, even in the lakes, rivers, ponds and oceans, you can sink the pinpointer metal detector waterproof into the water to find the treasures hidden under the water. Other leading pinpointer metal detectors waterproof can not be completely immersed in water. Waterproof depth arrived at 15-30 feet (5-8meters).
- ➤ **Deep Detection of Various Metal:** Handheld metal detector wand can target the object rapidly and accurately (up to 4.5 inches|11cm)! It can detect iron, aluminum, gold, bronze, silver and other metal products (like Zinc, Tin, Lead, etc). It can help you achieve small-scale precise positioning that large underground metal detectors can't do.
- ➤ One Button Operation, Lightweight Portable Design: Single-button operation for Power(Long Press) and Mode Conversion(Click once). All you need to do is press the button and start hunting! The length and weight of the metal detector pinpointer are only 10.43 inches and 5.6ounces respectively. It's a perfect gift for various people like kids, men, and seniors as a Christmas gift, Birthday gift, Holiday present, etc

| HS-08 Specification          |                                                          |
|------------------------------|----------------------------------------------------------|
| Material                     | ABS                                                      |
| Color                        | Yellow or Black (optional)                               |
| Alarm mode                   | Audio or vibration                                       |
| <b>Detection sensitivity</b> | 3-5cm (for detecting a dollar coin)                      |
| Waterproof rating            | IP68(<5-8m depth underwater)                             |
| Working temperature          | -20°C to 60°C                                            |
| Battery                      | 1*6F22 9V battery(not included)                          |
| LED flashlight               | LED flashlight assists in dark and low light conditions. |
| <b>Dimension of Unit</b>     | 260(L) X 40(W) X 22(H)mm                                 |
| Weight of Unit               | 162G( without battery )                                  |
| Packing details              | 50pcs one carton, , carton size: 34x34x57cm/12.2kgs      |