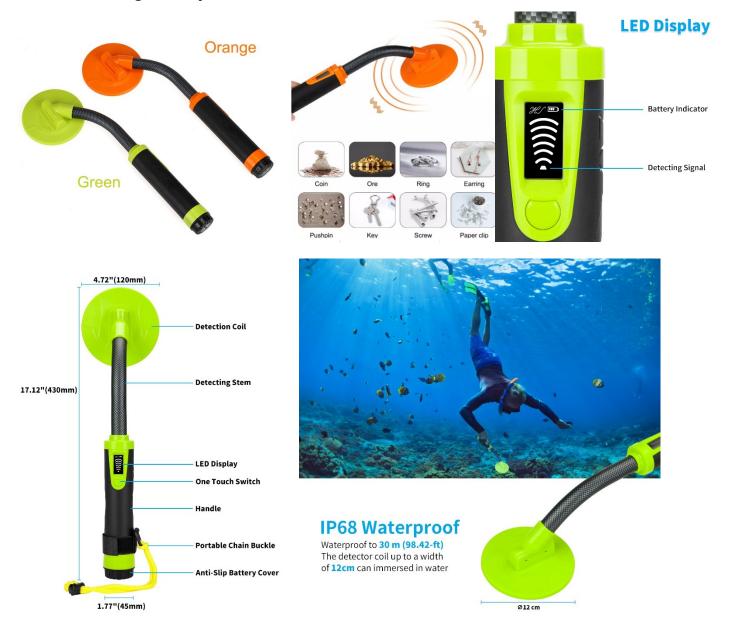

# Model: HS-07 waterproof portable metal detector

**HS-07** is a new design waterproof handheld metal detector with an IP68 waterproof rate that can be worked in a 30m(Max) deep(98.42-ft) underwater environment. And big 12cm diameter detection coil can be immersed in water. HS-07 portable metal detector also can work for underground metal detection with a 10cm(3.93inch) detection depth. The round detection coil can rotate 90degree, better for detecting in deeper places. LED display indicating the battery power and detecting signal for better working in dark places.

### **♦** HS-07 waterproof portable metal detector features:

- 1. **Pulse induction:** This technology allows hunting in salt water or any type of soil on the beach, including grass, mud, dust, sand, black sand and water.
- 2. Advanced Waterproof: IP68 grade high-strength waterproof, 30 meters underwater completely waterproof, most suitable for seabed treasure hunting.
- 3. Functionality: A portable metal detector equipped with a backlit LED screen can display signal strength and battery status. The closer you are to the target, the signal.
- 4. **Detection ability:** High sensitivity can improve the ability to detect small targets, and quickly and accurately locate coins, silverware, jewelry and gold. **Big detection coil with 120mm diameters.**

| HS-07 Specification             |                                                                     |
|---------------------------------|---------------------------------------------------------------------|
| Material                        | ABS                                                                 |
| Color                           | Yellow or Green (optional)                                          |
| Turn ON/OFF                     | Touch switch                                                        |
| <b>Detection coil(diameter)</b> | 120mm                                                               |
| <b>Detection coil moving</b>    | Rotate 90 degree                                                    |
| Alarm mode                      | Audio or vibration                                                  |
| <b>Detection sensitivity</b>    | 5-8cm (for detecting a dollar coin)                                 |
| Waterproof rating               | IP68 (<30m depth underwater)                                        |
| Working temperature             | -20°C to 60°C                                                       |
| Battery                         | 1*6F22 9V battery(not included)                                     |
| LED display                     | LED screen display the battery power situation and detecting signal |
| Dimension of Unit               | 445(L) X 125(W) X 50(H)mm                                           |
| Weight of Unit                  | 318G( without battery )                                             |
| Packing details                 | 50pcs one carton                                                    |