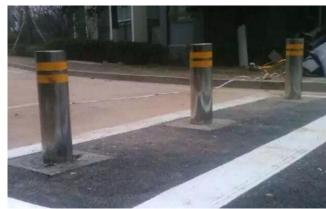

## Automatic road rising bollard---SA6000

# 1. Description:

- Hydraulic rising bollards design intentions was controlling road traffic equipments.
- ▶ Bollards designed for controlling vehicles force entry in sensitive areas.
- ➤ Highest practicability, reliability and safety . Multi-configuration provided for various customer choices.
- Bollards can be connected with Road barrier, Intelligent charging system and Time attendance systems and UVSS. To realize perfect access control management systems.