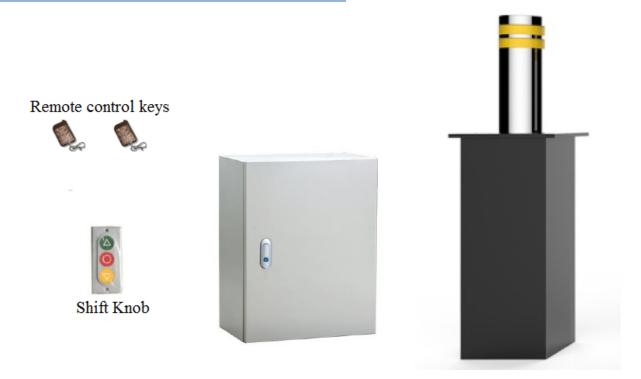

### 2. Functions and Features:

- Durable, Overload, Operate Smoothly, Low Noise, Fast speed up&down
- ♣ Micro-control technology makes bollards work stable and reliable, Easy integrate to other systems
- ♣ Compatible with road barrier, Turnstiles and other access system control to achieve automatic control
- ♣ Advanced Hydraulic pressure technologies
- Remote control system realize wireless control up&down within 30 meters range
- **♣** Customized for different users requests
- Manual control hydraulic system devices
- ♣ Swiping card system: built-in card reader to control bollards up&down(optional)
- Road barrier integrate with Bollards: builtin access control realize road barrier, A/C and bollards in one-card(optional)

#### **Technical Parameters:** 3.

| 1  | Power                         | AC220C/380V, 50/60Hz, Electrical Hydraulic System                                                                                       |
|----|-------------------------------|-----------------------------------------------------------------------------------------------------------------------------------------|
| 2  | Operating Temperature         | -35°C~75°C                                                                                                                              |
|    |                               | Waterproof, Dustproof                                                                                                                   |
| 3  | Up & down time                | 3~5 seconds (can be adjustable)                                                                                                         |
| 4  | Parts of Bollards             | 1. Bollards Body                                                                                                                        |
|    |                               | 2. Control Box                                                                                                                          |
| 5  | Dia. of bollards              | 219mm ±2mm                                                                                                                              |
| 6  | <b>Communication Distance</b> | ≤1200M                                                                                                                                  |
| 7  | <b>Bollard Thickness</b>      | 6mm (can be customized with additional cost)                                                                                            |
| 8  | Communication Connection      | RS485                                                                                                                                   |
| 9  | Material                      | No.304 steel                                                                                                                            |
| 10 | Color                         | Various color optional                                                                                                                  |
| 11 | <b>Bollard Host Size</b>      | L450*W450*H1150mm(Upside Cover Thickness: 10mm, NO.201 steel)                                                                           |
| 12 | Bollard rising height         | 600mm (can be customized with additional cost)                                                                                          |
| 13 | Bollard outer                 | Antirust painted                                                                                                                        |
| 14 | Bollard warning mark          | One 5mm highlight reflective band                                                                                                       |
| 15 | Vibration Reduction           | Cushion the shock, bollard body not shake                                                                                               |
| 16 | Balance guide rail            | 4pcs Guide Rails with No.304 Steel                                                                                                      |
| 17 | Unit Bollard Weight           | 140kgs                                                                                                                                  |
| 18 | IP Weather-proof              | IP68                                                                                                                                    |
| 19 | Anti-collision Level          | K12                                                                                                                                     |
| 20 | Max Passing Pressure          | 100 ton container truck                                                                                                                 |
| 21 | Storage Temperature           | -10°C~ 65°C                                                                                                                             |
| 22 | <b>Motor Power</b>            | 350W                                                                                                                                    |
|    | Consumption                   | JJU YY                                                                                                                                  |
| 23 | Control way                   | Remote control/keyboard                                                                                                                 |
| 24 | Control box size              | 500(L)*400(W)*200(H)mm                                                                                                                  |
| 25 | Control box installation      | Indoor installed, can be wall-mounted                                                                                                   |
| 26 | Control chip                  | PLC Control board                                                                                                                       |
| 27 | Applications                  | School, Hotel, Shopping mall, Park, Government building, Jail,<br>Subway Station, port, Tourism Sports, Exhibition, Residence Area, etc |