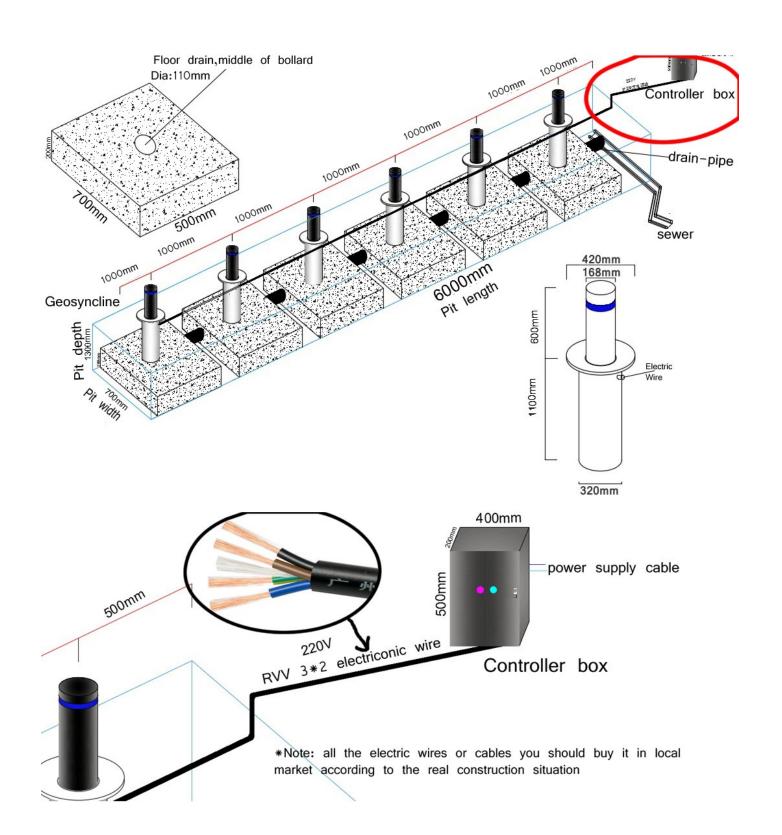

## **Installation Sketch:**

Plywood case packing:

Securina Detection System Co., Limited.

Mobile: +86-159-1416-2649/Tel:+86-755-29025099 E-mail: <a href="mailto:sebrina@securinadetection.com">sebrina@securinadetection.com</a>