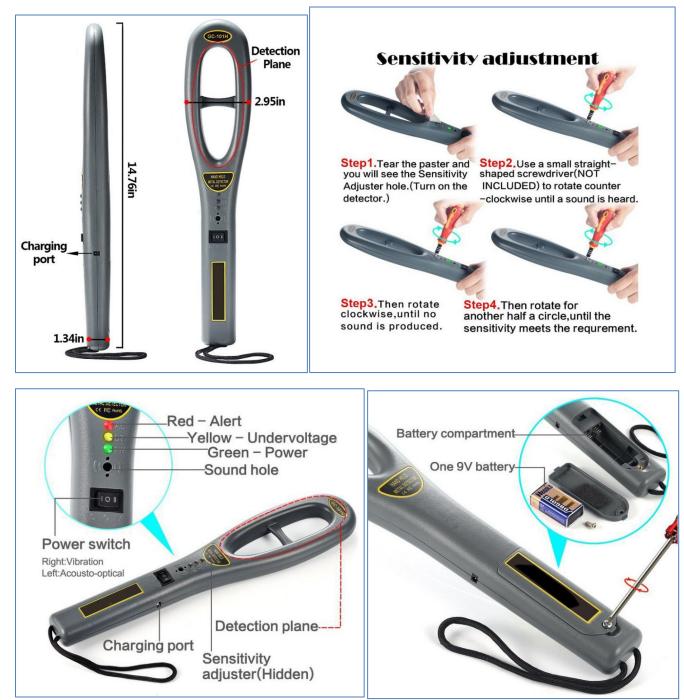

# Hand Held Metal Detector Model: GC-101H

### Specifications:

| Power                        | 9V(6F22)                                                                              |
|------------------------------|---------------------------------------------------------------------------------------|
| <b>Operate Frequency</b>     | 25KHz                                                                                 |
| Standby Current              | < 50mA                                                                                |
| Operate Voltage              | 7V-9V                                                                                 |
| Indicators                   | Three indicators: Red-Alert; Yellow-low voltage(low battery power);<br>Green-power on |
| Alarm method                 | LED light and sound alarm or vibration alarm                                          |
| Control                      | On/Off Switch; Low sensitivity Switch Sensitivity Adjuster                            |
| High Sensitivity             | 10mm at Pin; 40mm at USD 25 Cent                                                      |
| Dimension of Unit            | 375(L) X 77(W) X 26(H)mm                                                              |
| Weight of Unit               | 225G (without battery)                                                                |
| Packing details              | 40units/Carton; Carton box size: 40*34*43cm /12kgs                                    |
| Color                        | Silver gray                                                                           |
| <b>Operation Temperature</b> | -15°C~45°C                                                                            |
| Working environment          | Open-air, scorching sun, indoor ;(Note: cannot work in rain)                          |