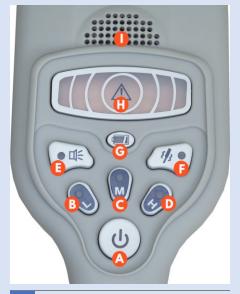

### **Operation Surface**

- Power Push Button
- B Sensitivity Selection: Low
- C Sensitivity Selection:

Medium

- Sensitivity Selection: High
- Alarm Mode: Audio
- Alarm Mode: Vibration
- Battery Charge Indicator

H

Optical Indication
Proportional to the Metal
Signal Strength

Buzzer

Tel:+86-755-29025099 | Fax:+86-755-23125966 | Email: sebrina@securinadetection.com