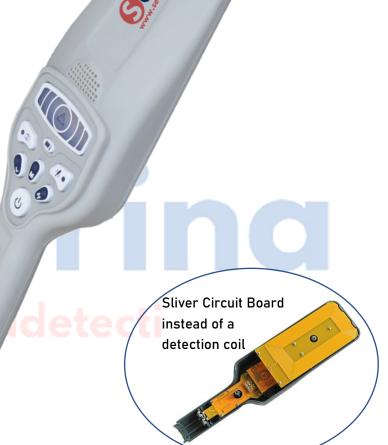

#### **FEATURES**

Super strong and durable, adopt sliver circuit board

Compact, Elegant, Robust and Ergonomic

Uniform Detection of Magnetic and

Non-Magnetic Targets

Full Digital Design: Consistent Performance

V160E is a Hand Held Metal Detector that combines high reliability and ergonomics with advanced detection and operator signaling features. Effective sensitivity to all metals, full compliance with the latest Security Standards and super resistant to falling and maintain long-term stable sensitivity are among the main peculiarities of this device.