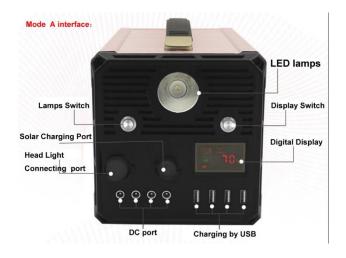

#### Specifications:

| <b>Continuous power</b>   | 1000W                                                                       |
|---------------------------|-----------------------------------------------------------------------------|
| Peak power                | 3000W                                                                       |
| Output waveform           | Modified sine wave                                                          |
| <b>Battery capacity</b>   | 12V 40000mAH                                                                |
| Type of battery           | Lithium Ion Battery                                                         |
| The output voltage        | DC 5V3A   DC 5V2A   DC 12V7A   Cigarette lighter 12V10A   AC220V            |
| The input voltage         | AC220V   DC 18V and below (solar panels)                                    |
| Charging time             | 7-9 hours                                                                   |
| Protective function       | High temperature, high voltage, low voltage, reverse connection,            |
|                           | overload, power warning, short circuit protection, power failure protection |
| Switching time            | 0.5 S                                                                       |
| Heat dissipation method   | Built-in intelligent temperature control cooling fan                        |
| Product Size              | 270 * 160 *145mm                                                            |
| Product weight            | 5.6 kgs                                                                     |
| Stand by for Walk Through | 16-18 hours                                                                 |
| Metal Detectors (30W)     |                                                                             |
| Working temperature       | 0~40 degree                                                                 |
| Packing list              | Charger*1, user manual*1, power supply cable*1, UPS*1                       |

# Application:

There are several lithium batteries built-in this product, the total capacity is 12V 40AH which could provide a steady stream of power. As long as you don't shutdown your computer after a sudden power cut, it could make the normal desktop computer continues working  $3 \sim 5$  hours. And as the emergency power supply for indoor or outdoor use, it also has wide applications. As AC/DC 12 v / 220 v / 5 v output, it suitable for different devices such as mobile phones, tablets, laptops, small printers, kinds of lamps and lanterns, small fish tank heaters, photographic equipment, electric balance unicycle charging, medical equipment and so on. It abandons the shortcomings of traditional UPS power, and became an essential and great product for home and travel, outdoor work, camping picnic, mountaineering exploration and others.