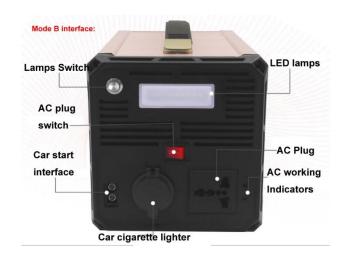

#### Specifications:

| <b>Continuous power</b>   | 1000W                                                                       |
|---------------------------|-----------------------------------------------------------------------------|
| Peak power                | 3000W                                                                       |
| Output waveform           | Modified sine wave                                                          |
| <b>Battery capacity</b>   | 12V 40000mAH                                                                |
| Type of battery           | Lithium Ion Battery                                                         |
| The output voltage        | DC 5V3A   DC 5V2A   DC 12V7A   Cigarette lighter 12V10A   AC220V            |
| The input voltage         | AC220V   DC 18V and below (solar panels)                                    |
| Charging time             | 7-9 hours                                                                   |
| Protective function       | High temperature, high voltage, low voltage, reverse connection,            |
|                           | overload, power warning, short circuit protection, power failure protection |
| Switching time            | 0.5 S                                                                       |
| Heat dissipation method   | Built-in intelligent temperature control cooling fan                        |
| Product Size              | 270 * 160 *145mm                                                            |
| Product weight            | 5.6 kgs                                                                     |
| Stand by for Walk Through | 16-18 hours                                                                 |
| Metal Detectors (30W)     |                                                                             |
| Working temperature       | 0~40 degree                                                                 |
| Packing list              | Charger*1, user manual*1, power supply cable*1, UPS*1                       |

# Application:

There are several lithium batteries built-in this product, the total capacity is 12V 40AH which could provide a steady stream of power. As long as you don't shutdown your computer after a sudden power cut, it could make the normal desktop computer continues working  $3 \sim 5$  hours. And as the emergency power supply for indoor or outdoor use, it also has wide applications. As AC/DC 12 v / 220 v / 5 v output, it suitable for different devices such as mobile phones, tablets, laptops, small printers, kinds of lamps and lanterns, small fish tank heaters, photographic equipment, electric balance unicycle charging, medical equipment and so on. It abandons the shortcomings of traditional UPS power, and became an essential and great product for home and travel, outdoor work, camping picnic, mountaineering exploration and others.