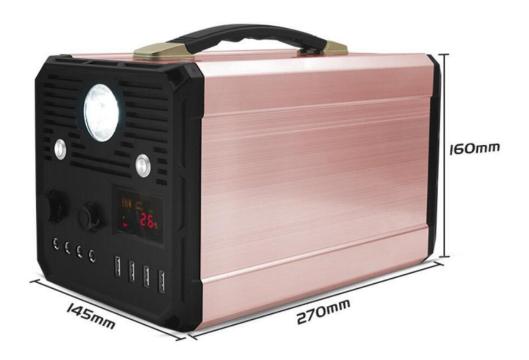

#### Specifications:

| <b>Continuous power</b>   | 1000W                                                                       |
|---------------------------|-----------------------------------------------------------------------------|
| Peak power                | 3000W                                                                       |
| Output waveform           | Modified sine wave                                                          |
| <b>Battery capacity</b>   | 12V 40000mAH                                                                |
| Type of battery           | Lithium Ion Battery                                                         |
| The output voltage        | DC 5V3A   DC 5V2A   DC 12V7A   Cigarette lighter 12V10A   AC220V            |
| The input voltage         | AC220V   DC 18V and below (solar panels)                                    |
| Charging time             | 7-9 hours                                                                   |
| Protective function       | High temperature, high voltage, low voltage, reverse connection,            |
|                           | overload, power warning, short circuit protection, power failure protection |
| Switching time            | 0.5 S                                                                       |
| Heat dissipation method   | Built-in intelligent temperature control cooling fan                        |
| Product Size              | 270 * 160 *145mm                                                            |
| Product weight            | 5.6 kgs                                                                     |
| Stand by for Walk Through | 16-18 hours                                                                 |
| Metal Detectors (30W)     |                                                                             |
| Working temperature       | 0~40 degree                                                                 |
| Packing list              | Charger*1, user manual*1, power supply cable*1, UPS*1                       |