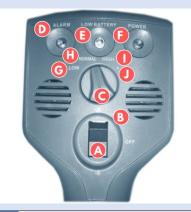

### **Operation Surface**

| Α | Audible Alarm/Turn  |
|---|---------------------|
|   | OFF/Vibration Alarm |

B Buzzer

C Arrow Key

D Alarm indicator (red)

Low battery indicator (yellow)

F Power indicator (green)

G Low sensitivity: suitable for detecting large metals

H Normal sensitivity: medium sensitivity, suitable for public security checking

High sensitivity: can detect gun parts, blades, non-magnetic metals such as gold, silver, copper, etc.

Ultra-high sensitivity: strict requirements on the use environment, suitable for detecting tiny non-magnetic metals

Tel:+86-755-29025099 | Fax:+86-755-23125966 | Email: sebrina@securinadetection.com

J