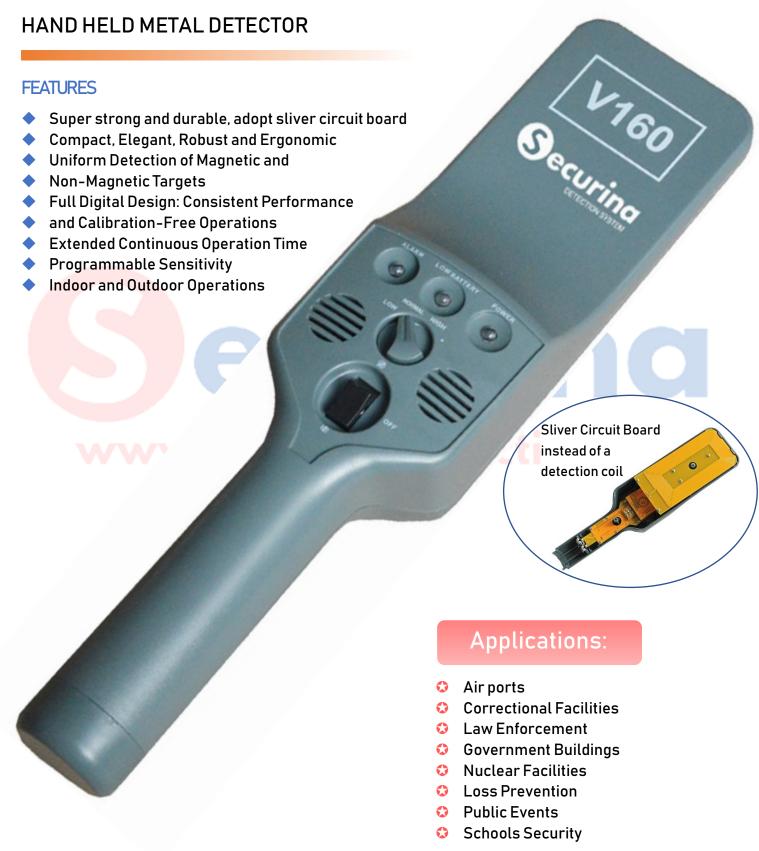

# V160 Hand Held Metal Detector

#### NEW GENERATION COMPACT

Tel:+86-755-29025099 | Fax:+86-755-23125966 | Email: sebrina@securinadetection.com

V160 is a Hand Held Metal Detector that combines high reliability and ergonomics with advanced detection and operator signaling features. Effective sensitivity to all metals, full compliance with the latest Security Standards and super resistant to falling and maintain long-term stable sensitivity are among the main peculiarities of this device.

## **Specifications:**

| 4 LEVELS<br>SENSITIVITY: | Low/normal/high/ultra-high sensitivity                                       |
|--------------------------|------------------------------------------------------------------------------|
| ALARM:                   | Visual and audible alarm indications, visual and vibration alarm indications |
| POWER:                   | Dedicated 7.4V lithium battery; 9V Ni-MH batteries                           |
| ULTRA-LONG               | ALKALINE battery: 100 hours; Lithium-ion battery: 300                        |
| STANDBY:                 | hours                                                                        |
| CHARGER:                 | BC160F special inductive charger (optional)                                  |
| OPERATING TEMPERATURE:   | -20°C~+65°C(relative humidity: 0~95%)                                        |
| SIZE:                    | 350(L)*80(W)*60(D)mm                                                         |
| NET WEIGHT:              | 200g                                                                         |
| MATERIAL:                | Impact resistant ABS plastic                                                 |
| DETECTING<br>OBJECTS:    | Magnetic and non-magnetic metals                                             |