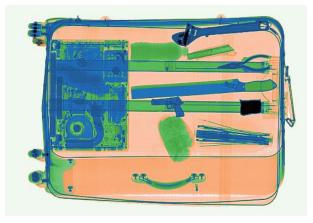

X Ray Baggage Scanner

Model: SA4233(A)

# SA4233(A)-Single-energy



## Pseudo Color Scanning Image

### General Specification :



Tunnel Size: 420mm×330mm Conveyor Speed: 0.22m/s Conveyor height : 272mm Conveyor Max Load:60kg X ray Dose per inspection <0.1.25μSv Wire Resolution: 38 AWG typical Spatial resolution Level: dia1.0mm,Vertical: dia1.0mm Penetration: 6-8mm steel Penetration Resolution: guarantee 32AWG Film Safety :Guarantee ASA/ISO1600 Film X-ray Leakage: <2.0 μSv/h (at a distance of 5cm From external housing)

### Image Process :

**System function:** Power-on self-test, multi-level user management, image management, TIP management, curve diagnosis, system equipment information, image mirroring, 1-16 times stepless amplification, operator training, accurate positioning of package images, clear channel reminder, device information query, fast s