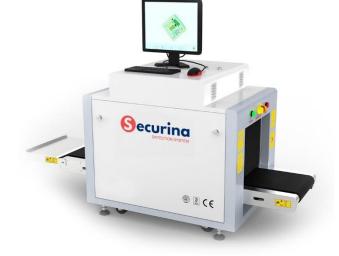

X Ray Baggage Scanner

Model: SA4233(A)

# SA4233(A)-Single-energy



## Pseudo Color Scanning Image

### General Specification :



Tunnel Size: 420mm×330mm Conveyor Speed: 0.22m/s Conveyor height : 272mm Conveyor Max Load:60kg X ray Dose per inspection <0.1.25μSv Wire Resolution: 38 AWG typical Spatial resolution Level: dia1.0mm,Vertical: dia1.0mm Penetration: 6-8mm steel Penetration Resolution: guarantee 32AWG Film Safety :Guarantee ASA/ISO1600 Film X-ray Leakage: <2.0 μSv/h (at a distance of 5cm From external housing)

### Image Process :

**System function:** Power-on self-test, multi-level user management, image management, TIP management, curve diagnosis, system equipment information, image mirroring, 1-16 times stepless amplification, operator training, accurate positioning of package images, clear channel reminder, device information query, fast switching language, U disk upgrade software, one-button calibrat