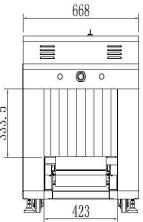

## • Operating Environment:

Operation temperature/Humidity: 0°C-45°C/10%-95%(non-condensing) Storage Temperature/Humidity: -20°Cto 60°C/ 5%-95%(non-condensing) Operation Power: 220VAC(±15%)50±3Hz (Optional: 100VAC,110VAC,120VAC,200VAC) Power Consumption: 1.0KW (max), 0.5KW(working) Noise: <65db Dimension Size: Dimension Size: Dimensions (L×W×H) :1810mm x668mm x890 mm X Ray Scanner N.Weight: 200Kg Gross.Weight: 250KG Packing Volume: 1.52CBM(165\*85\*108cm)