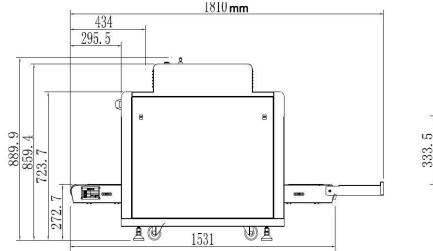

## • Operating Environment:

Operation temperature/Humidity: 0°C-45°C/10%-95%(non-condensing) Storage Temperature/Humidity: -20°Cto 60°C/ 5%-95%(non-condensing) Operation Power: 220VAC(±15%)50±3Hz (Optional: 100VAC,110VAC,120VAC,200VAC) Power Consumption: 1.0KW (max), 0.5KW(working) Noise: <65db Dimension Size: Dimension Size: Dimensions (L×W×H) :1810mm x668mm x890 mm X Ray Scanner N.Weight: 200Kg Gross.Weight: 250KG Packing Volume: 1.52CBM(165\*85\*108cm)